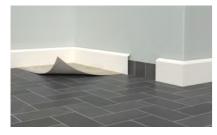

# Tile renovation profile

The profile for renovations using PVC, linoleum and LVT

**Packaging** 1 packaging unit  $= 20 \times 2.5 \text{ m}$ 

### Material

- foamed PVC based Polyblend
- to cover old tile skirtings
- height-reducable to suit
- flexible soft top lip for tight wall abutment

- easy, fast and smooth dispensing of flexible skirting from the roll
- many applications and optimal flexibility
- attachment option for laying tools (rubber hammer/skirting board scissors)