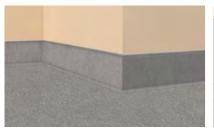

# Hamburg Style 80

The universal cored skirting board - now also available in timeless, traditional design

**Packaging** 

 $= 6 \times 2,5 \text{ m}$ 

1 packaging unit

### Colours

Material ■ HDF core wrapped in a chlorine-free PP/TPE based Polyblend, with flexible,

soft top and bottom lip

- robust and resistant against changing climates
- traditional design for universal application

### Installation recommendations

**Accessories** 

**Technical data** 

Weight:

Dimension: 55 x 50 cm

Convincing advantages

Easy-Scooter

Load carrying capacity: up to 100 kg