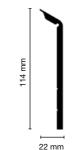

# Hamburg Style 80

The universal cored skirting board - now also available in timeless, traditional design

**Packaging** 

 $= 6 \times 2,5 \text{ m}$ 

1 packaging unit

### Colours

Material ■ HDF core wrapped in a chlorine-free PP/TPE based Polyblend, with flexible,

soft top and bottom lip

- robust and resistant against changing climates
- traditional design for universal application

### Installation recommendations

**Accessories** 

**Technical data** 

Weight:

Dimension: 55 x 50 cm

Convincing advantages

Easy-Scooter

Load carrying capacity: up to 100 kg