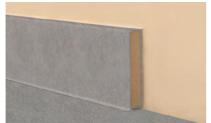

# Tile renovation profile

The profile for renovations using PVC, linoleum and LVT

**Packaging** 1 packaging unit  $= 20 \times 2.5 \text{ m}$ 

### Material

- foamed PVC based Polyblend
- to cover old tile skirtings
- height-reducable to suit
- flexible soft top lip for tight wall abutment

- easy, fast and smooth dispensing of flexible skirting from the roll
- many applications and optimal flexibility
- attachment option for laying tools (rubber hammer/skirting board scissors)