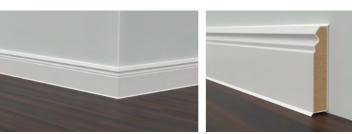

# Hamburg Style 80

The universal cored skirting board - now also available in timeless, traditional design

**Packaging** 

 $= 6 \times 2,5 \text{ m}$ 

1 packaging unit

### Colours

Material ■ HDF core wrapped in a chlorine-free PP/TPE based Polyblend, with flexible,

soft top and bottom lip

- robust and resistant against changing climates
- traditional design for universal application

### Installation recommendations

**Accessories** 

**Technical data** 

Weight:

Dimension: 55 x 50 cm

Convincing advantages

Easy-Scooter

Load carrying capacity: up to 100 kg