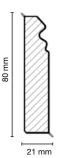

# Hamburg Style 80

The universal cored skirting board - now also available in timeless, traditional design

**Packaging** 

 $= 6 \times 2,5 \text{ m}$ 

1 packaging unit