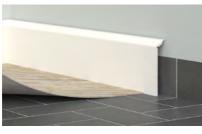

# Hamburg Style 80

The universal cored skirting board - now also available in timeless, traditional design

**Packaging** 

 $= 6 \times 2,5 \text{ m}$ 

1 packaging unit

### Colours

Material ■ HDF core wrapped in a chlorine-free PP/TPE based Polyblend, with flexible,

soft top and bottom lip

- robust and resistant against changing climates
- traditional design for universal application