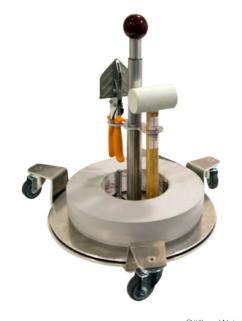

### Installation recommendations

**Accessories** 

**Technical data** 

Weight:

Dimension: 55 x 50 cm

Convincing advantages

Easy-Scooter

Load carrying capacity: up to 100 kg

ca. 4 kg (excluding flexible skirting roll and tool)

Roll-off device for fast and accurate application of flexible skirting boards

- very sturdy construction
- other potential applications: dispensing of edge insulating strips, cable, wire etc.....