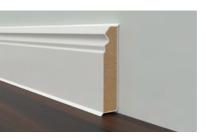

# Hamburg Style 80

The universal cored skirting board - now also available in timeless, traditional design

**Packaging** 

 $= 6 \times 2,5 \text{ m}$ 

1 packaging unit

### Colours

Material ■ HDF core wrapped in a chlorine-free PP/TPE based Polyblend, with flexible,

soft top and bottom lip

- robust and resistant against changing climates
- traditional design for universal application

### Installation recommendations

**Accessories** 

**Technical data** 

Weight:

Dimension: 55 x 50 cm

Convincing advantages

Easy-Scooter

Load carrying capacity: up to 100 kg