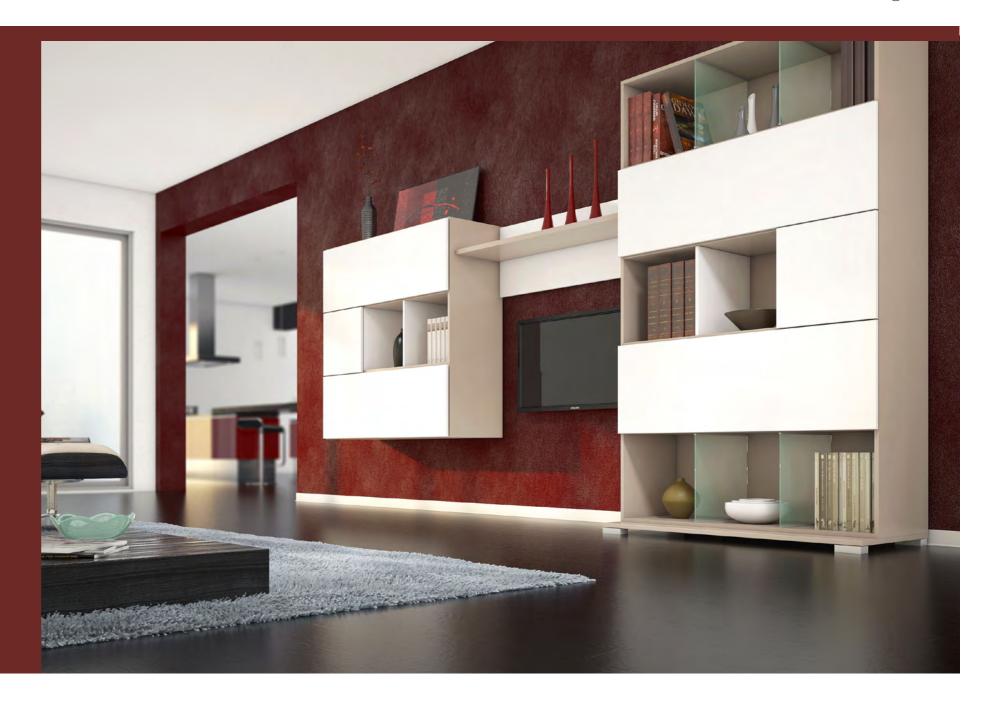

# Cubu Stone & Style

New trend range with stylish finishes

**Packaging** 1 packaging unit  $= 10 \times 2.5 \text{ m}$ 

### Material

- HDF core wrapped in chlorine-free PP/TPE based Polyblend with flexible soft top and bottom lips
- robust and resistant against changing climate
- trendy stone and concrete look

### Installation recommendations

Colours

iron, rust

concrete, concrete,